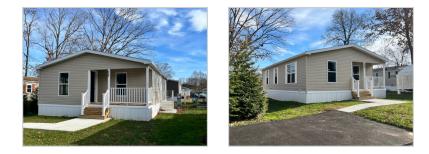

# 506 Maple Drive, Green Lane, PA, 18054

### Overview:

Brand new 2023 home. This home has it all. Front deck and open floor plan with a location in Green Lane PA. Large master bedroom and nice size second bedroom. Energy star home with energy star windows, and doors make this home very efficient. With full warranties on the entire home your covered. Custom kitchen with stainless steel appliances also included. Financing is available with our three major lenders and rates are dropping. Now is the best time to jump into a new home. Schedule your private showing today. Showings can be scheduled from the bottom of the page.

## Featured Benefits:

Ranch home Gable entry home Shutters Vinyl siding Block foundation