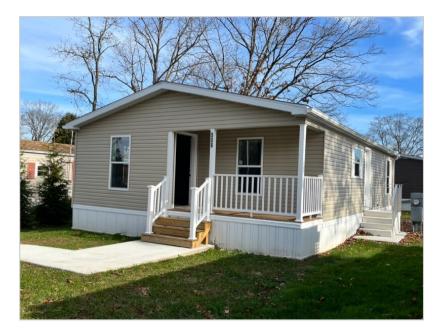

# 506 Maple Drive, Green Lane, PA, 18054

### Overview:

Brand new 2023 home. This home has it all. Front deck and open floor plan with a location in Green Lane PA. Large master bedroom and nice size second bedroom. Energy star home with energy star windows, and doors make this home very efficient. With full warranties on the entire home your covered. Custom kitchen with stainless steel appliances also included. Financing is available with our three major lenders and rates are dropping. Now is the best time to jump into a new home. Schedule your private showing today. Showings can be scheduled from the bottom of the page.

## Featured Benefits:

Ranch home Gable entry home Shutters Vinyl siding Block foundation